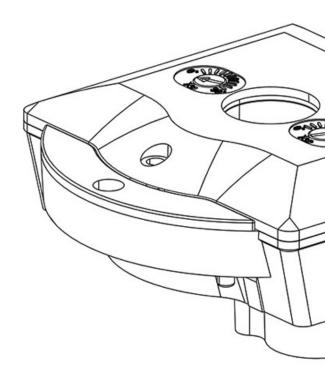

## Product use

Auxiliary contacts are accessories to be used with servo motors. They are double-throw switches and can be set to any position between 0 and 90 degrees.

Their use allows remote the position of the motor and consequently that of the valve on which it is mounted. With covers properly shaped on the servo motor profile, it is possible to protect them from the harmful effects of weather and water.

## **Product Details**

| Suitable for actuator         | 9700/RA69720/RA29720/RA6 |
|-------------------------------|--------------------------|
| Contact type                  | Double                   |
| Max loading [A]               | 5                        |
| Ambient temperature [°C] min. | -20                      |
| Ambient temperature [°C] max. | +55                      |
| Degree of protection          | IP 40                    |
| Package Pcs.                  | 1                        |