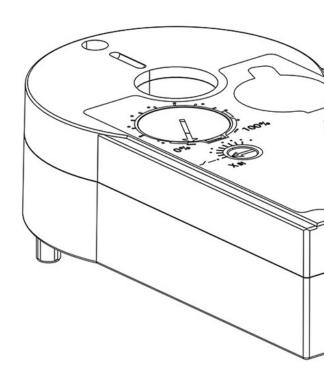

## Product use

Auxiliary contacts are accessories to be used with servo motors. They are double-throw switches and can be set to any position between 0 and 90 degrees.

Their use allows remote the position of the motor and consequently that of the valve on which it is mounted. With covers properly shaped on the servo motor profile, it is possible to protect them from the harmful effects of weather and water.

## **Product Details**

| Suitable for actuator         | 9700/RA2 |
|-------------------------------|----------|
| Contact type                  | Double   |
| Max loading [A]               | 5        |
| Ambient temperature [°C] min. | -20      |
| Ambient temperature [°C] max. | +55      |
| Degree of protection          | IP 40    |
| Package Pcs.                  | 1        |