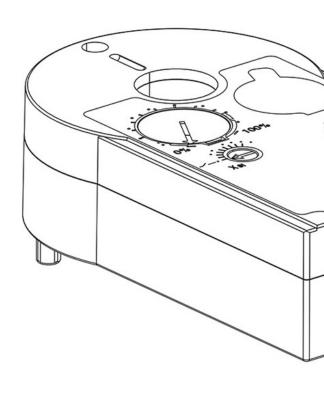

## Product use

Auxiliary contacts are accessories to be used with servo motors. They are double-throw switches and can be set to any position between 0 and 90 degrees.

Their use allows remote the position of the motor and consequently that of the valve on which it is mounted. With covers properly shaped on the servo motor profile, it is possible to protect them from the harmful effects of weather and water.

## **Product Details**

| Suitable for servomotor       | 9700/RA2 |
|-------------------------------|----------|
| Contact type                  | Double   |
| Max loading [A]               | 5        |
| Ambient temperature [°C] min. | -20      |
| Ambient temperature [°C] max. | +55      |
| Degree of protection          | IP 40    |
| Package Pcs.                  | 1        |